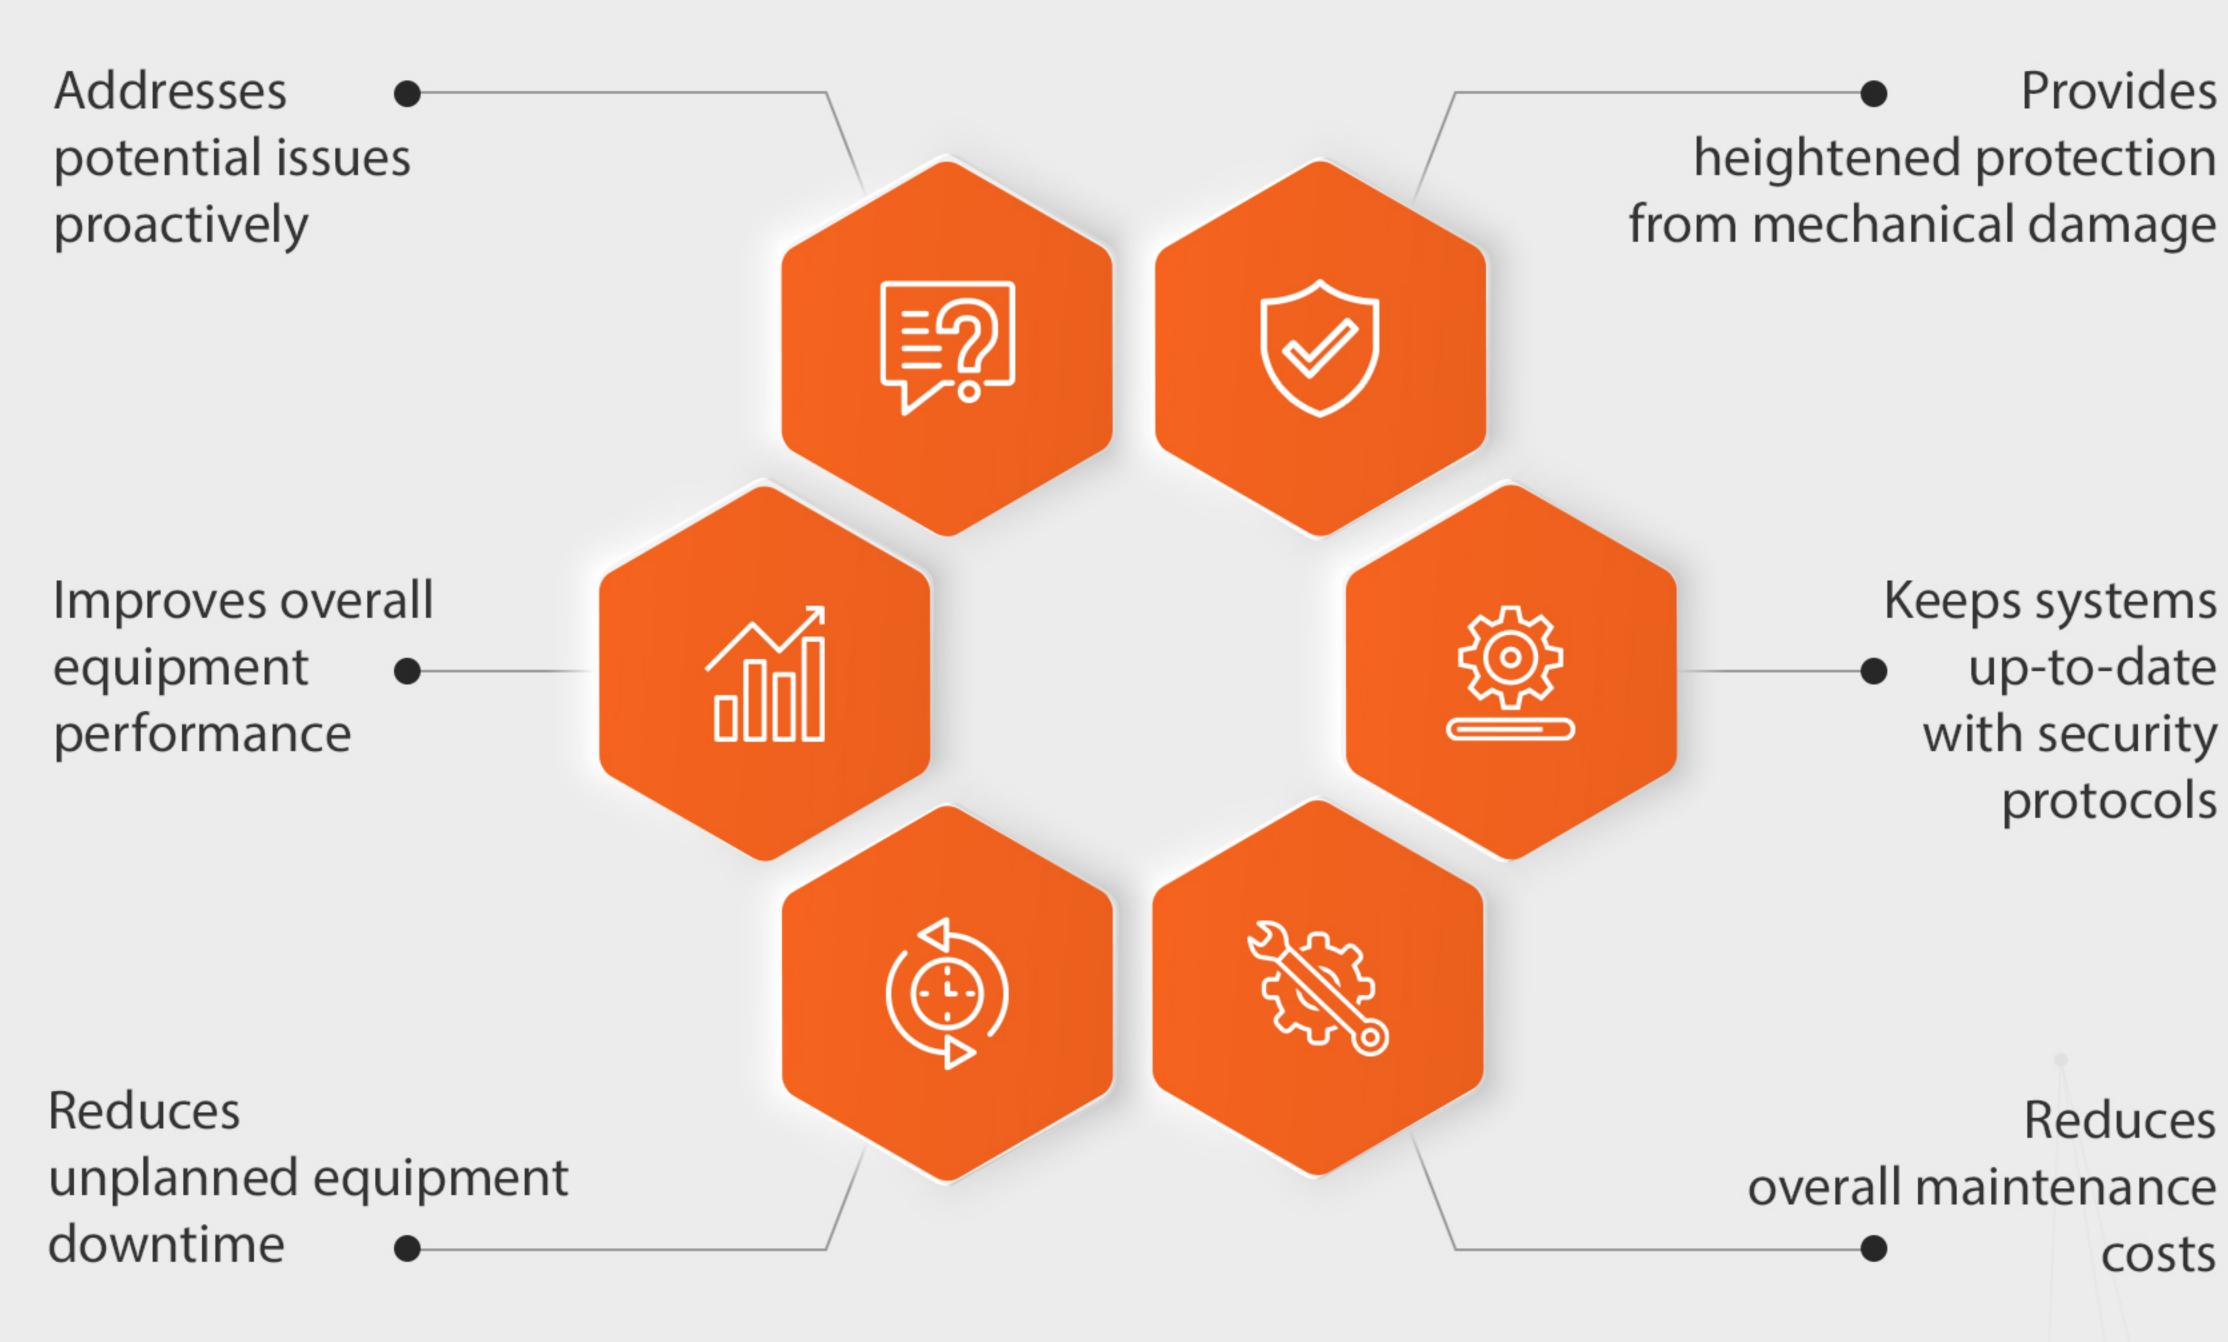

#### Benefits of Planned IT Maintenance

Planned maintenance of network components, servers, and other equipment helps businesses eliminate potential outages like hardware damage and significant data loss.

It allows organizations to uphold their operational integrity and maintain a reliable IT infrastructure.